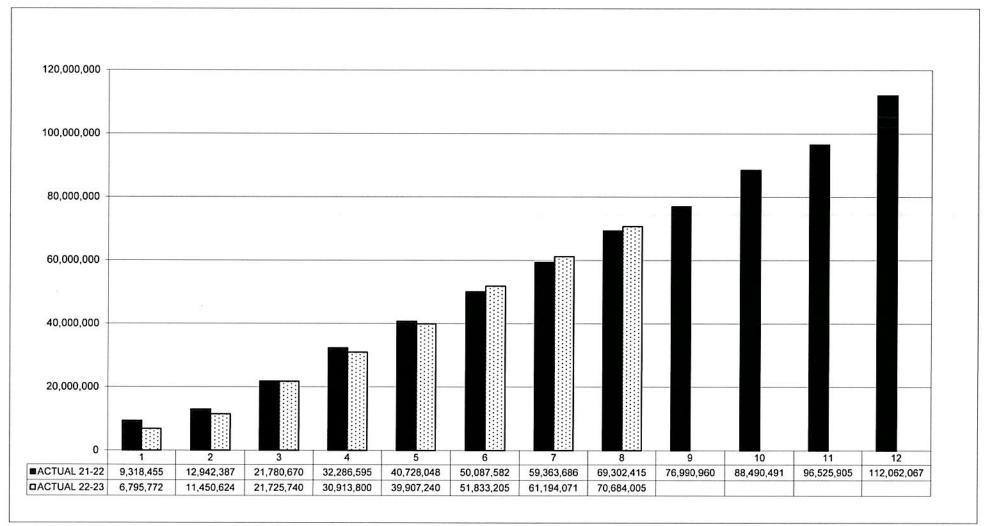

#### ROSLYN PUBLIC SCHOOLS

|                                       |              |              | KOOLINTOL      | EIC SCHOOLS     |               |              |             |             |
|---------------------------------------|--------------|--------------|----------------|-----------------|---------------|--------------|-------------|-------------|
|                                       |              | REASURER'S   | REPORT FOR T   | HE MONTH OF FE  | BRUARY 2023   |              |             |             |
|                                       | General Fund | General Fund | General Fund   | General Fund    | General Fund  | General Fund | Sch Lunch   | Special Aid |
|                                       | Checking     | Merchant Svc | Money Market   | MM Gen Recovery | Investment    | Investment   | Checking    | Checking    |
|                                       | Capital One  | Capital One  | Capital One    | Capital One     | NYCLASS       | Capital One  | Capital One | Capital One |
|                                       | Acct#5706    | Acct#8555    | Acct#3305      | Acct#3990       | Acct # 001    | Acct # 8046  | Acct#5730   | Acct # 5674 |
|                                       | A200.00      | A200.04      | A201.04        | A201.05         | A450.00       | A201.06      | C200.00     | F200.01     |
| Book Balance Beginning of Month       | 5,001,942.13 | 231,343.54   | 9,822,380.25   | 2,309,769.68    | 20,374,637.36 | 114,636.09   | 127,900.48  | -31,931.86  |
| Receipts/Deposits                     | 298,455.37   | 20,791.51    | 114,415.24     | 4,078.79        | 68,439.44     | 202.43       | 74,651.92   | 237,799.57  |
| Total                                 | 5,300,397.50 | 252,135.05   | 9,936,795.49   | 2,313,848.47    | 20,443,076.80 | 114,838.52   | 202,552.40  | 205,867.71  |
| Disbursements                         | 3,183,812.50 | 558.11       | 5,789,430.65   | 0.00            |               | 0.00         | 67,310.16   | 168,001.90  |
| Book Balance - End of Month           | 2,116,585.00 | 251,576.94   | 4,147,364.84   | 2,313,848.47    | 20,443,076.80 | 114,838.52   | 135,242.24  | 37,865.81   |
|                                       |              | BANK R       | ECONCILATION S | UMMARY          |               |              |             |             |
| Ending balance per bank               | 2,714,035.09 | 251,576.94   | 4,147,364.84   | 2,313,848.47    | 20,443,076.80 | 114,838.52   | 121,573.85  | 63,730.81   |
| Less : Outstanding checks             | (597,450.09) |              |                |                 |               |              | (1,249.33)  | (31,865.00) |
| Deposits in Transit                   |              |              | X              |                 |               |              | 14,917.72   |             |
| Reconciling item( Stale dated checks) |              |              |                |                 |               |              |             |             |
| Reconciling items-Schoenberg          | V =          |              |                |                 |               |              |             |             |
| Bank's Net Balance                    | 2,116,585.00 | 251,576.94   | 4,147,364.84   | 2,313,848.47    | 20,443,076.80 | 114,838.52   | 135,242.24  | 31,865.81   |

#### ROSLYN PUBLIC SCHOOLS

|                                                      |                                         | TREASU                                |                                           | FOR THE MON                           | TH OF FEBRUA                                    | RY 2023                                     |                                          |                                         |                                                            |
|------------------------------------------------------|-----------------------------------------|---------------------------------------|-------------------------------------------|---------------------------------------|-------------------------------------------------|---------------------------------------------|------------------------------------------|-----------------------------------------|------------------------------------------------------------|
|                                                      | Capital Checking Capital One Acct #1248 | Capital Investment NYCLASS Acct #0002 | Capital Investment Capital One Acct #8034 | Capital NIBDDA Capital One Acct #8034 | T&A Net Payroll Checking Capital One Acct #2473 | T&A Payroll Checking Capital One Acct #2481 | T&E Fund Checking Capital One Acct #2679 | CM Fund Checking Capital One Acct #1260 | Debt Svc Fund<br>Money Market<br>Capital One<br>Acct #5185 |
|                                                      | H200.01                                 | H450.00                               | H201.06                                   | H201.07                               | A200.07                                         | A200.06                                     | CM200.00                                 | CM200.01                                | V201.00                                                    |
| Book Balance Beginning of Month<br>Receipts/Deposits | 569,056.46<br>916.68                    | 192,529.53<br>646.71                  | 76,424.08<br>134.96                       | 7,499,751.47<br>0.00                  | 571,254.26<br>3,243,501.25                      | 1,552,012.65<br>5,544,341.61                | 164,978.46<br>466.85                     | 100,794.17<br>5,806.16                  | 4,908,821.36<br>8,668.42                                   |
| Total                                                | 569,973.14                              | 193,176.24                            | 76,559.04                                 | 7,499,751.47                          | 3,814,755.51                                    | 7,096,354.26                                | 165,445.31                               | 106,600.33                              | 4,917,489.78                                               |
| Disbursements<br>Book Balance- End of Month          | 391,397.12<br>178,576.02                | 0.00<br>193,176.24                    | 0.00<br>76,559.04                         | 7,499,751.47                          | 3,242,018.11<br>572,737.40                      | 5,384,292.66<br>1,712,061.60                | 5,022.48<br>160,422.83                   | 16.00<br>106,584.33                     | 0.00<br><b>4,917,489.78</b>                                |
|                                                      |                                         | BANK RE                               | CONCILATION SUI                           | MMARY                                 |                                                 |                                             |                                          |                                         |                                                            |
| Ending Bank Balance                                  | 247,790.47                              | 193,176.24                            | 76,559.04                                 | 7,499,751.47                          | 601,004.52                                      | 1,756,586.66                                | 166,945.83                               | 106,584.33                              | 4,917,489.78                                               |
| Less : Outstanding checks                            | (69,214.45)                             |                                       |                                           |                                       | (28,268.12)                                     | (44,525.06)                                 | (6,523.00)                               |                                         |                                                            |
| Deposits in Transit                                  |                                         |                                       |                                           |                                       |                                                 |                                             |                                          |                                         |                                                            |
| Reconciling item                                     |                                         |                                       |                                           |                                       | 1.00                                            |                                             |                                          | 0 80 1                                  |                                                            |
| Bank's Net Balance                                   | 178,576.02                              | 193,176.24                            | 76,559.04                                 | 7,499,751.47                          | 572,737.40                                      | 1,712,061.60                                | 160,422.83                               | 106,584.33                              | 4,917,489.78                                               |