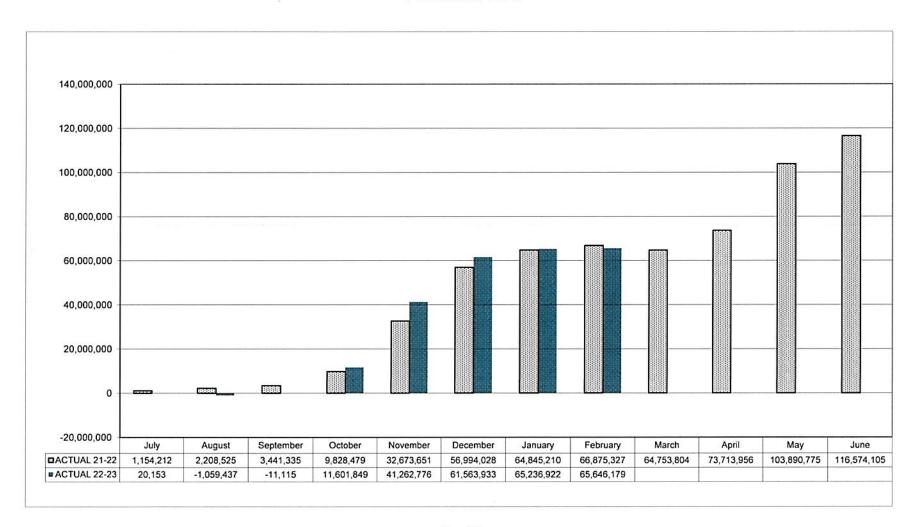

#### ROSLYN PUBLIC SCHOOLS

|                                       |              |              | KOOLINTOL      | EIC SCHOOLS     |               |              |             |             |
|---------------------------------------|--------------|--------------|----------------|-----------------|---------------|--------------|-------------|-------------|
|                                       |              | REASURER'S   | REPORT FOR T   | HE MONTH OF FE  | BRUARY 2023   |              |             |             |
|                                       | General Fund | General Fund | General Fund   | General Fund    | General Fund  | General Fund | Sch Lunch   | Special Aid |
|                                       | Checking     | Merchant Svc | Money Market   | MM Gen Recovery | Investment    | Investment   | Checking    | Checking    |
|                                       | Capital One  | Capital One  | Capital One    | Capital One     | NYCLASS       | Capital One  | Capital One | Capital One |
|                                       | Acct#5706    | Acct#8555    | Acct#3305      | Acct#3990       | Acct # 001    | Acct # 8046  | Acct#5730   | Acct # 5674 |
|                                       | A200.00      | A200.04      | A201.04        | A201.05         | A450.00       | A201.06      | C200.00     | F200.01     |
| Book Balance Beginning of Month       | 5,001,942.13 | 231,343.54   | 9,822,380.25   | 2,309,769.68    | 20,374,637.36 | 114,636.09   | 127,900.48  | -31,931.86  |
| Receipts/Deposits                     | 298,455.37   | 20,791.51    | 114,415.24     | 4,078.79        | 68,439.44     | 202.43       | 74,651.92   | 237,799.57  |
| Total                                 | 5,300,397.50 | 252,135.05   | 9,936,795.49   | 2,313,848.47    | 20,443,076.80 | 114,838.52   | 202,552.40  | 205,867.71  |
| Disbursements                         | 3,183,812.50 | 558.11       | 5,789,430.65   | 0.00            |               | 0.00         | 67,310.16   | 168,001.90  |
| Book Balance - End of Month           | 2,116,585.00 | 251,576.94   | 4,147,364.84   | 2,313,848.47    | 20,443,076.80 | 114,838.52   | 135,242.24  | 37,865.81   |
|                                       |              | BANK R       | ECONCILATION S | UMMARY          |               |              |             |             |
| Ending balance per bank               | 2,714,035.09 | 251,576.94   | 4,147,364.84   | 2,313,848.47    | 20,443,076.80 | 114,838.52   | 121,573.85  | 63,730.81   |
| Less : Outstanding checks             | (597,450.09) |              |                |                 |               |              | (1,249.33)  | (31,865.00) |
| Deposits in Transit                   |              |              | X              |                 |               |              | 14,917.72   |             |
| Reconciling item( Stale dated checks) |              |              |                |                 |               |              |             |             |
| Reconciling items-Schoenberg          | V =          |              |                |                 |               |              |             |             |
| Bank's Net Balance                    | 2,116,585.00 | 251,576.94   | 4,147,364.84   | 2,313,848.47    | 20,443,076.80 | 114,838.52   | 135,242.24  | 31,865.81   |

#### ROSLYN PUBLIC SCHOOLS

|                                                      |                                         | TREASU                                |                                           | FOR THE MON                           | TH OF FEBRUA                                    | RY 2023                                     |                                          |                                         |                                                            |
|------------------------------------------------------|-----------------------------------------|---------------------------------------|-------------------------------------------|---------------------------------------|-------------------------------------------------|---------------------------------------------|------------------------------------------|-----------------------------------------|------------------------------------------------------------|
|                                                      | Capital Checking Capital One Acct #1248 | Capital Investment NYCLASS Acct #0002 | Capital Investment Capital One Acct #8034 | Capital NIBDDA Capital One Acct #8034 | T&A Net Payroll Checking Capital One Acct #2473 | T&A Payroll Checking Capital One Acct #2481 | T&E Fund Checking Capital One Acct #2679 | CM Fund Checking Capital One Acct #1260 | Debt Svc Fund<br>Money Market<br>Capital One<br>Acct #5185 |
|                                                      | H200.01                                 | H450.00                               | H201.06                                   | H201.07                               | A200.07                                         | A200.06                                     | CM200.00                                 | CM200.01                                | V201.00                                                    |
| Book Balance Beginning of Month<br>Receipts/Deposits | 569,056.46<br>916.68                    | 192,529.53<br>646.71                  | 76,424.08<br>134.96                       | 7,499,751.47<br>0.00                  | 571,254.26<br>3,243,501.25                      | 1,552,012.65<br>5,544,341.61                | 164,978.46<br>466.85                     | 100,794.17<br>5,806.16                  | 4,908,821.36<br>8,668.42                                   |
| Total                                                | 569,973.14                              | 193,176.24                            | 76,559.04                                 | 7,499,751.47                          | 3,814,755.51                                    | 7,096,354.26                                | 165,445.31                               | 106,600.33                              | 4,917,489.78                                               |
| Disbursements<br>Book Balance- End of Month          | 391,397.12<br>178,576.02                | 0.00<br>193,176.24                    | 0.00<br>76,559.04                         | 7,499,751.47                          | 3,242,018.11<br>572,737.40                      | 5,384,292.66<br>1,712,061.60                | 5,022.48<br>160,422.83                   | 16.00<br>106,584.33                     | 0.00<br><b>4,917,489.78</b>                                |
|                                                      |                                         | BANK RE                               | CONCILATION SUI                           | MMARY                                 |                                                 |                                             |                                          |                                         |                                                            |
| Ending Bank Balance                                  | 247,790.47                              | 193,176.24                            | 76,559.04                                 | 7,499,751.47                          | 601,004.52                                      | 1,756,586.66                                | 166,945.83                               | 106,584.33                              | 4,917,489.78                                               |
| Less : Outstanding checks                            | (69,214.45)                             |                                       |                                           |                                       | (28,268.12)                                     | (44,525.06)                                 | (6,523.00)                               |                                         |                                                            |
| Deposits in Transit                                  |                                         |                                       |                                           |                                       |                                                 |                                             |                                          |                                         |                                                            |
| Reconciling item                                     |                                         |                                       |                                           |                                       | 1.00                                            |                                             |                                          | 0 80 1                                  |                                                            |
| Bank's Net Balance                                   | 178,576.02                              | 193,176.24                            | 76,559.04                                 | 7,499,751.47                          | 572,737.40                                      | 1,712,061.60                                | 160,422.83                               | 106,584.33                              | 4,917,489.78                                               |